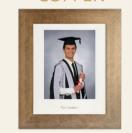

## SILVER



Silver frame (16"x12") Made in England.

# **BLACK BOX**





Black Box frame (16"x12"). Made in England.

# COPPER



**(** 

Copper frame (16"x12"). Made in England.

# **GOLD LEAF**





Made in England.



# **BLACKAND GOLD**



Black and Gold frame (16"x12"). Made in England.

## **ROSE WOOD**





Made in England.

# CERTIFICATE **GPORTRAIT FRAMES**

Available in a selection of finishes







Portrait Frame in Certificate Frame in Mahogany finish Black finish







Certificate Frame in Beech finish

#### PHOTOGRAPHY INFORMATION

# It helps to plan ahead

#### Create a lasting memento of your graduation

Certificate and portrait frames. Our hand crafted certificate, matching photograph and combination frames are available in a range of classic or contemporary finishes and are produced from solid wood sourced from managed forests. They are produced from pH neutral card to protect your certificate f