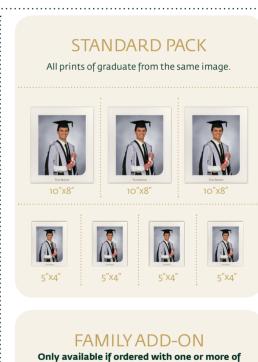

# STUDIO PACK All prints of graduate from the same image. All family prints from the same image. Any four images in Multi frame.

# How to order

Save time by pre-booking your graduation photography online

COMBINATION PAC

All prints of graduate from the same image.

All family prints from the same image.

a dada a a a

Free Individual Bonus Add-on