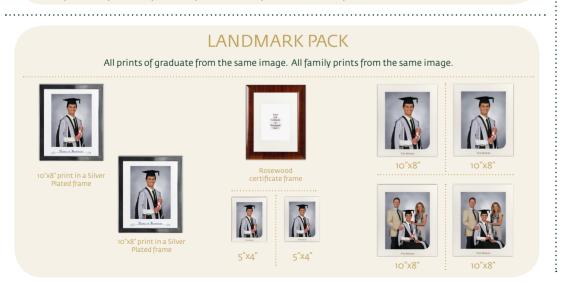

# STUDIO PACK All prints of graduate from the same image. All family prints from the same image. Any four images in Multi frame.