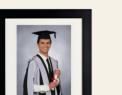

## SILVER



Silver frame (16"x12") Made in England.

# **BLACK BOX**





Black Box frame (16"x12"). Made in England.

# COPPER



**(** 

Copper frame (16"x12"). Made in England.

# **GOLD LEAF**





Made in England.



# **BLACKAND GOLD**



Black and Gold frame (16"x12"). Made in England.

## **ROSE WOOD**





Made in England.

# CERTIFICATE **GPORTRAIT FRAMES**

Available in a selection of finishes







Portrait Frame in Certificate Frame in Mahogany finish Black finish







Certificate Frame in Beech finish

#### PHOTOGRAPHY INFORMATION

# It helps to plan ahead

#### Create a lasting memento of your graduation

Certificate and portrait frames. Our hand crafted certificate, matching photograph and combination frames are available in a range of classic or contemporary finishes and are produced from solid wood sourced from managed forests. They are produced from pH neutral card to protect your certificate from discolouration. We will mail your frames direct to your home.

Please note: all frames