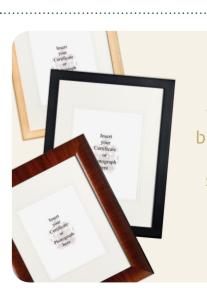

# CERTIFICATE **GPORTRAIT FRAMES**

Available in a selection of finishes

Portrait Frame in Certificate Frame in Mahogany finish Black finish

Certificate Frame in Beech finish