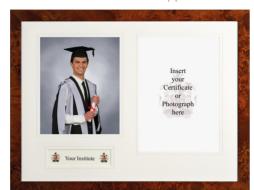

# CERTIFICATE **GPORTRAIT FRAMES**

Available in a selection of finishes

Portrait Frame in Certificate Frame in Mahogany finish Black finish

Certificate Frame in Beech finish