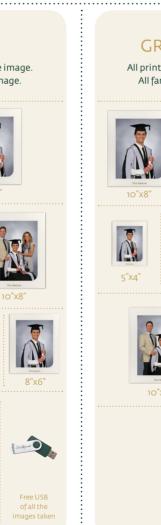

# How to order

Save time by pre-booking your graduation photography online

COMBINATION PAC

All prints of graduate from the same image.

All family prints from the same image.

a dada a a a

Free Individual Bonus Add-on