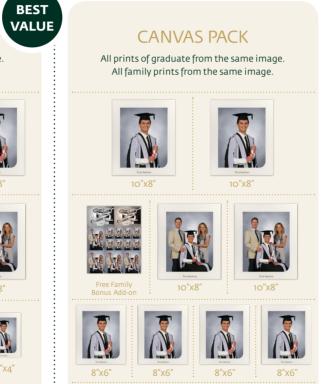

# How to order

Save time by pre-booking your graduation photography online

COMBINATION PAC

All prints of graduate from the same image.

All family prints from the same image.

a dada a a a

Free Individual Bonus Add-on