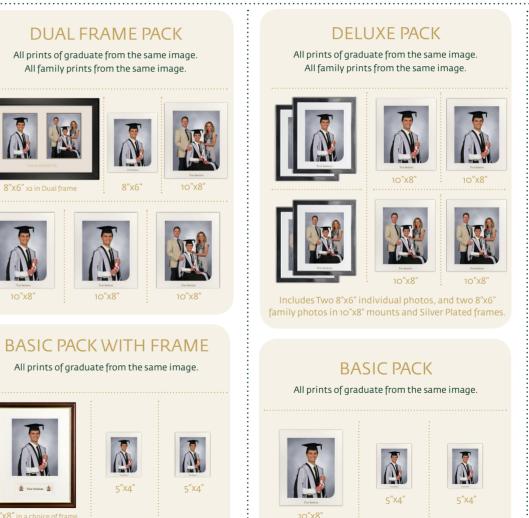

# STUDIO PACK All prints of graduate from the same image. All family prints from the same image. Any four images in Multi frame.

# How to order

Save time by pre-booking your graduation photography online

COMBINATION PAC

All prints of graduate from the same image.

All family prints from the same image.

a dada a a a

Free Individual Bonus Add-on