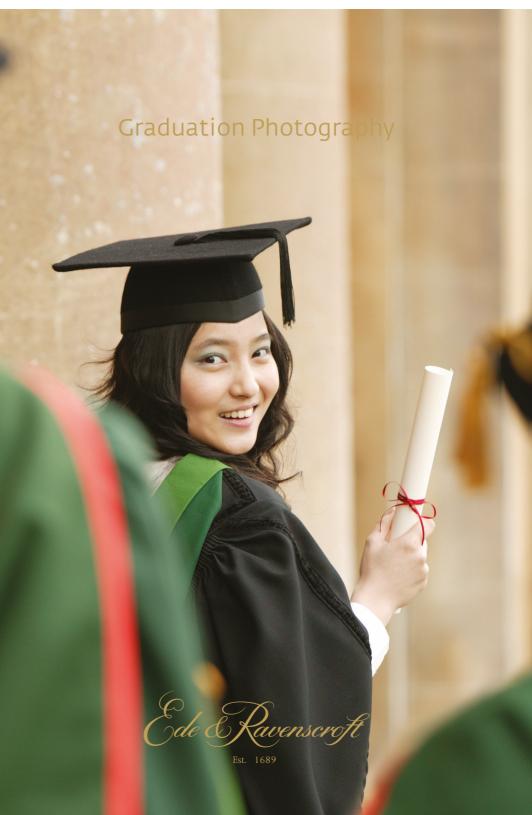

#### PHOTOGRAPHY INFORMATION

#### Having your photographs taken

To enable you to spend more time with your family and friends after the ceremony, our studios are open as soon as the gowns are available so that you can have your portrait taken early (scrolls are provided for this purpose).

#### Photographic suggestions

Glasses: we would suggest that you consider not wearing glasses for your portrait as they tend to cause reflections in the photograph. If you are in doubt please consult your photographer.

**Appearance:** please note that you are responsible for your own appearance - please check your hair and attire

before having your portrait taken. We provide mirrors for you to use.

#### What to wear

For men, a dark single-breasted suit or jacket, together with a shirt and tie always looks good. Ladies will find that a front buttoned blouse or some means of securing the hood in place, such as a brooch, is always helpful.