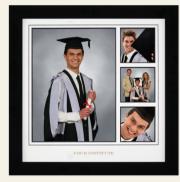

# MULTI FRAME

One 16"x12" print Three 5"x5" prints

You can also buy a selection of different sized frames individually.

01512 - GS - Photography Brochure Update 2019.indd 06/06/2019 11:24:02