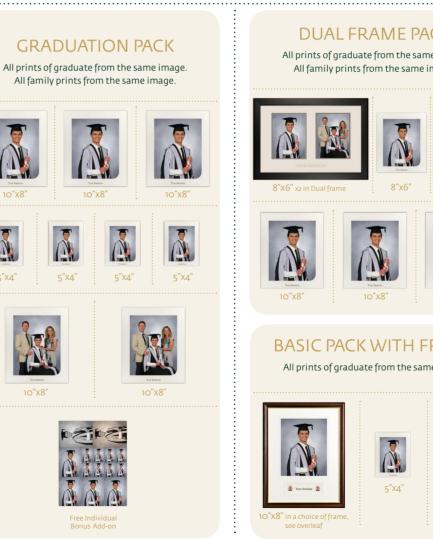

# STUDIO PACK All prints of graduate from the same image. All family prints from the same image. Any four images in Multi frame.

# How to order

Save time by pre-booking your graduation photography online

COMBINATION PAC

All prints of graduate from the same image.

All family prints from the same image.

a dada a a a

Free Individual Bonus Add-on