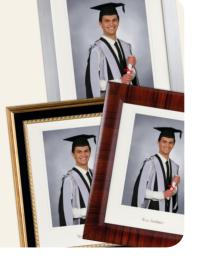

#### Create a lasting memento of your graduation

Certificate and portrait frames. Our hand crafted certificate, matching photograph and combination frames are available in a range of classic or contemporary finishes and are produced from solid wood sourced from managed forests. They are produced from pH neutral card to protect your certificate from discolouration. We will mail your frames direct to your home.

Please note: all frames are supplied with acrylic glass for safety reasons. Frames and mounts may vary slightly from those pictured.