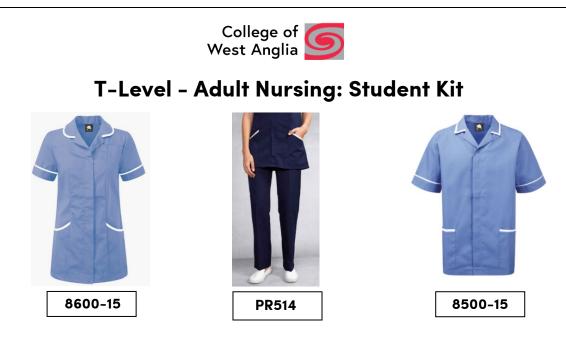

## Female option:

8600-15 - Florence Classic Tunic in Hospital Blue/White (Sizes 6-30) - £21.00 PR514 – Female Poppy Healthcare Trousers in Navy Blue (Sizes 8-24) - £17.16

## Male / gender neutral option:

8500-15 - Darwin Male Tunic in Hospital Blue/White (Sizes S-3XL) - £21.00

**PLEASE NOTE:** if you wish to purchase your own trousers, they must be *slim fit* in a *navy blue* colourway.